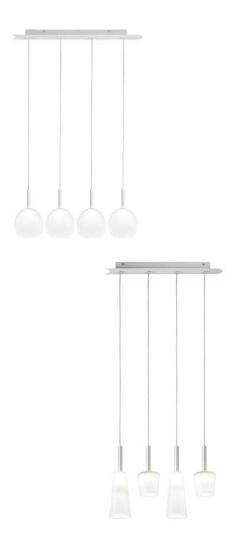

5700/V41 colgante lineal 4 luces blanco para cristales ovales / cónicos linear pendant 4 lights white for oval / conic glasses

5700/V46 colgante lineal 4 luces niquel para cristales ovales / cónicos linear pendant 4 lights matt nickel for oval / conic glasses

5700/V47 colgante lineal 4 luces cromo para cristales ovales / cónicos linear pendant 4 lights chrome for oval / conic glasses