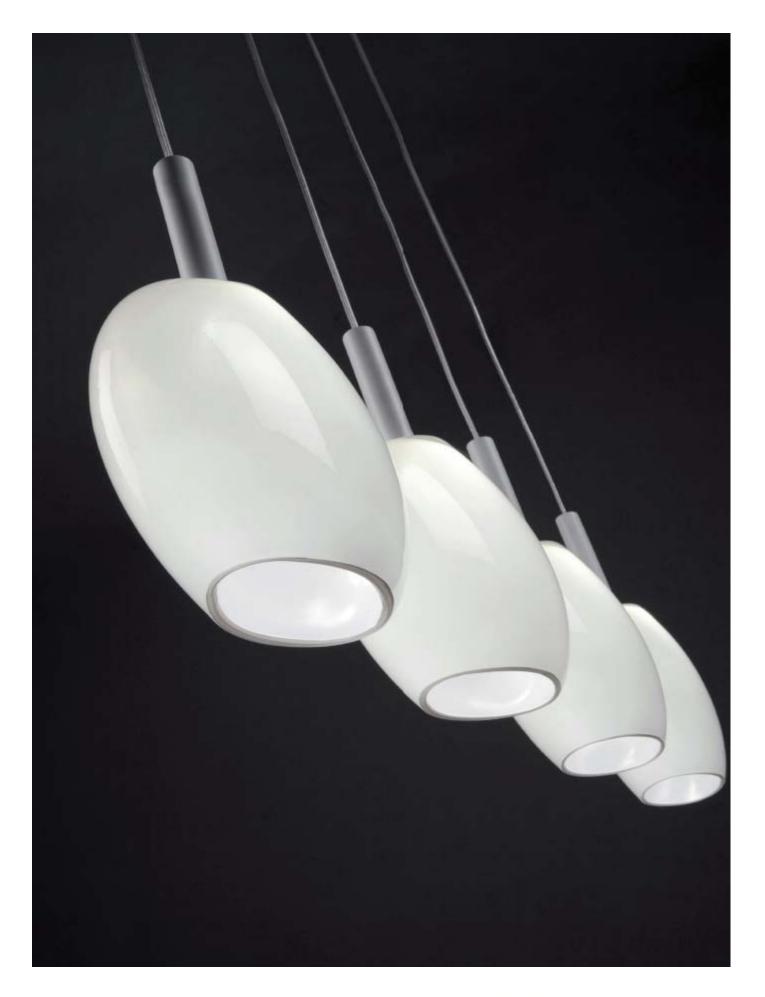

BLOW es una gran familia de luminarias –pie, sobremesa y diversos colgantesque se forman emparejando estructura por un lado y cristal por otro. La BLOW es una luminaria cuyo aspecto depende al 100% de cómo el usuario decide complementarla con el cristal o cristales escogidos de entre los ocho disponibles, los cuales pueden ser todos iguales o bien mezclarse. Nos encanta la creatividad que permite, la libertad que deja a la hora de construirla, como si se tratase de un juego. Dependiendo de cómo se costumice, BLOW puede aportar un aire alegre, lúdico o festivo, o bien un toque más distinguido y serio a viviendas, locales de ocio o instalaciones de todo tipo.

BLOW is a large family of light fixtures -floor, table and several hanging- that are formed by matching structure on one side, and glass on the other. BLOW is a lamp whose appearance depends 100% on how the user decides to complement it with the glass or glasses chosen from the eight available, which can all be the same, or can be mixed & matched. We love the creativity it allows, the freedom it leaves to build it, as if it were a game. Depending on how it is customized, BLOW can provide a cheerful, playful or festive air, or a more distinguished and serious touch to homes, recreational facilities or installations of all kinds. The collection is made of an iron structure painted or electroplated and always has three finishes: white, nickel and chrome. It is formed by a floor model, a table model and several suspensions, either individual -with which can be created infinite combinations-, a cluster of 8 lights, a suspension of 5 lights with circular ceiling plate, or a suspension of 4 lights with linear ceiling plate. It incorporates LED technology, that is to say, it includes lamp of the type Cree 3W, 700mA, 180 lumens, with a pleasant temperature of 3000K and the corresponding driver. The glasses, of different size and shape -four of conical type and four of rounded forms-, are made of blown glass, enameled white inside.

La colección está fabricada con estructura de hierro pintado o bañado y cuenta siempre con tres acabados: blanco, níquel y cromado. Está formada por un modelo de pie, un modelo de sobremesa y suspensión individual –con la que se pueden crear infinitas combinaciones-, de racimo de 8, con florón circular de 5 o con florón lineal de 4. Incorpora tecnología LED, es decir, lleva lámpara incluida del tipo Cree 3W, 700mA, 180 lúmenes, con una agradable temperatura de 3000K y el correspondiente driver. Los cristales, de distinto tamaño y forma -cuatro de tipo cónico y cuatro de formas redondeadas-, son de vidrio soplado, esmaltado blanco en su interior.