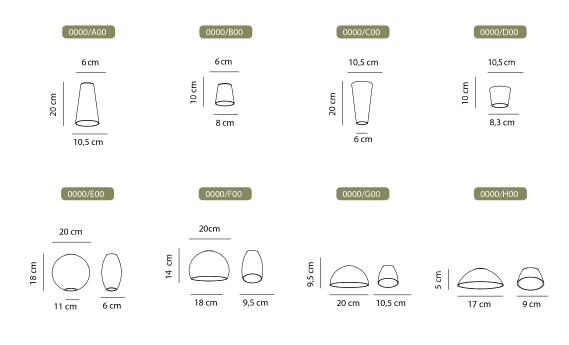

## Blow's glasses

Design by Josep Novell & Ernest Perera

Pantalla cristal soplado Blown glass shade

Cristales para combinar Glasses to combine

| 0000/A00 | cristal cónico A A conic glass |
|----------|--------------------------------|
| 0000/B00 | cristal cónico B B conic glass |
| 0000/C00 | cristal cónico C C conic glass |
| 0000/D00 | cristal cónico D D conic glass |
| 0000/E00 | cristal oval E E oval glass    |
| 0000/F00 | cristal oval F F oval glass    |
| 0000/G00 | cristal oval G Goval glass     |
| 0000/H00 | cristal oval H H oval glass    |