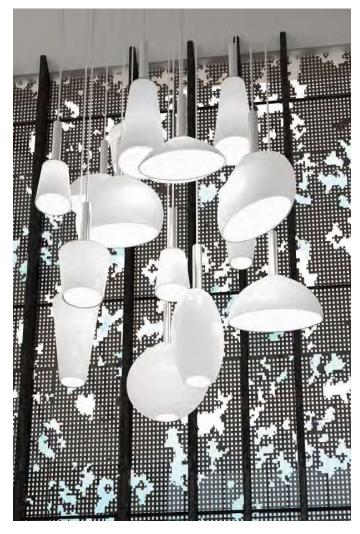

BLOW es una gran familia de luminarias –pie, sobremesa y diversos colgantesque se forman emparejando estructura por un lado y cristal por otro. La BLOW es una luminaria cuyo aspecto depende al 100% de cómo el usuario decide complementarla con el cristal o cristales escogidos de entre los ocho disponibles, los cuales pueden ser todos iguales o bien mezclarse. Nos encanta la creatividad que permite, la libertad que deja a la hora de construirla, como si se tratase de un juego. Dependiendo de cómo se costumice, BLOW puede aportar un aire alegre, lúdico o festivo, o bien un toque más distinguido y serio a viviendas, locales de ocio o instalaciones de todo tipo.

BLOW is a large family of light fixtures -floor, table and several hanging- that are formed by matching structure on one side, and glass on the other. BLOW is a lamp whose appearance depends 100% on how the user decides to complement it with the glass or glasses chosen from the eight available, which can all be the same, or can be mixed & matched. We love the creativity it allows, the freedom it leaves to build it, as if it were a game. Depending on how it is customized, BLOW can provide a cheerful, playful or festive air, or a more distinguished and serious touch to homes, recreational facilities or installations of all kinds. The collection is made of an iron structure painted or electroplated and always has three finishes: white, nickel and chrome. It is formed by a floor model, a table model and several suspensions, either individual -with which can be created infinite combinations-, a cluster of 8 lights, a suspension of 5 lights with circular ceiling plate, or a suspension of 4 lights with linear ceiling plate. It incorporates LED technology, that is to say, it includes lamp of the type Cree 3W, 700mA, 180 lumens, with a pleasant temperature of 3000K and the corresponding driver. The glasses, of different size and shape -four of conical type and four of rounded forms-, are made of blown glass, enameled white inside.

La colección está fabricada con estructura de hierro pintado o bañado y cuenta siempre con tres acabados: blanco, níquel y cromado. Está formada por un modelo de pie, un modelo de sobremesa y suspensión individual –con la que se pueden crear infinitas combinaciones-, de racimo de 8, con florón circular de 5 o con florón lineal de 4. Incorpora tecnología LED, es decir, lleva lámpara incluida del tipo Cree 3W, 700mA, 180 lúmenes, con una agradable temperatura de 3000K y el correspondiente driver. Los cristales, de distinto tamaño y forma -cuatro de tipo cónico y cuatro de formas redondeadas-, son de vidrio soplado, esmaltado blanco en su interior.