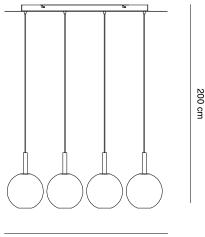

5700/V41 colgante lineal 4 luces blanco para cristales ovales / cónicos linear pendant 4 lights white for oval / conic glasses

5700/V46 colgante lineal 4 luces niquel para cristales ovales / cónicos linear pendant 4 lights matt nickel for oval / conic glasses

5700/V47 colgante lineal 4 luces cromo para cristales ovales / cónicos linear pendant 4 lights chrome for oval / conic glasses